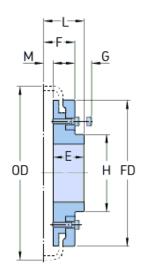

## PHE F90RSBFLG

| Size           | 90    |
|----------------|-------|
| Min. bore (mm) | 30    |
| Min. bore (in) | 1.18  |
| Max. bore (mm) | 75    |
| Max. bore (in) | 2.95  |
| Weight (kg)    | 7.1   |
| Weight (lbs)   | 15.65 |
| E (mm)         | 49    |
| E (in)         | 1.93  |